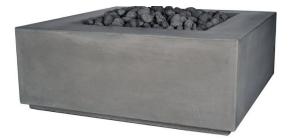

## 42" Aura Square Fire Table

| DIMENSIONS     |         |
|----------------|---------|
| Length:        | 42"     |
| Width:         | 42"     |
| Height:        | 19"     |
| Base:          | 20.5"   |
| Support Plate: | 23.5 Sq |
| Weight:        | 285 lb. |

The Aura Square Fire Table features a modern design and a unique 7" table top with a beveled fire media basin that creates a reflective aura when lit.

Architectural Pottery containers are hand made from Glass Fiber Reinforced Concrete, a durable lightweight fiberglass & cement mixture. Our containers are designed to last decades, but note these containers feature a beautiful hand applied surface finish that can be damaged from mis-handling. Treat and handle as an expensive piece of furniture.