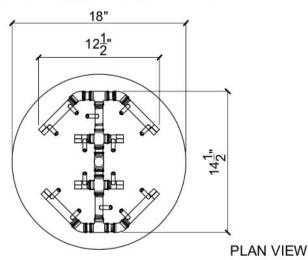

olly or a padded hand truck. It is recommended to use additional padding such as cardboard or a moving blanket between the finish surface and any metal or wood surface of the dolly. When placing the container, directly set the container without dragging or rolling the container. For accidental chips or scratches, touch up kits are available. For customer service questions or to request a touch up kit, please contact our sales office at 714.895.3359

**Care**: To clean, use clean damp cloth and rinse with water. You may also wipe surface using a light dish washing soap or baking soda diluted with water. Avoid using harsh solvents or abrasive soaps. To keep containers and finish looking like new, it is best to clean at least one time per month.

## CFBO140 Octagonal CROSSFIRE™ Brass Burner