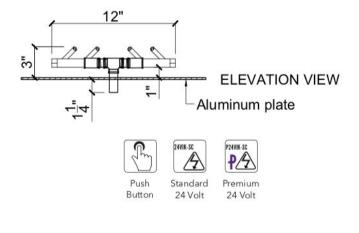

ly or a padded hand truck. It is recommended to use additional padding such as cardboard or a moving blanket between the finish surface and any metal or wood surface of the dolly. When placing the container, directly set the container without dragging or rolling the container. For accidental chips or scratches, touch up kits are available. For customer service questions or to request a touch up kit, please contact our sales office at 714.895.3359

**Care**: To clean, use clean damp cloth and rinse with water. You may also wipe surface using a light dish washing soap or baking soda diluted with water. Avoid using harsh solvents or abrasive soaps. To keep containers and finish looking like new, it is best to clean at least one time per month.

## CFBO140 Octagonal CROSSFIRE™ Brass Burner