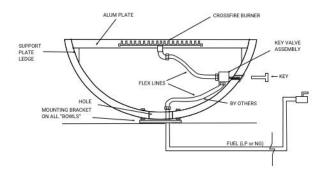

en transporting use a pallet jack, furniture dolly or a padded hand truck. It is recommended to use additional padding such as cardboard or a moving blanket between the finish surface and any metal or wood surface of the dolly. When placing the container, directly set the container without dragging or rolling the container. For accidental chips or scratches, touch up kits are available. For customer service questions or to request a touch up kit, please contact our sales office at 714.895.3359

**Care**: To clean, use clean damp cloth and rinse with water. You may also wipe surface using a light dish washing soap or baking soda diluted with water. Avoid using harsh solvents or abrasive soaps. To keep containers and finish looking like new, it is best to clean at least one time per month.





NOTE: Drainage MUST be provided in the bottom of each bowl.

## CFBO180 Octagonal CROSSFIRE™ Brass Burner











Push Button

Standard 24 Volt

Premium 24 Volt

**PLAN VIEW**