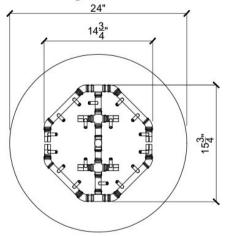

## CFBO180 Octagonal CROSSFIRE™ Brass Burner

Push Button

Standard 24 Volt

Premium 24 Volt

**PLAN VIEW**