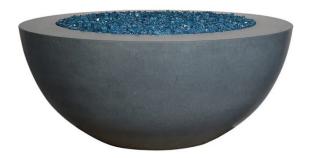

## 42" Legacy Round Fire Table

| M |  |  |  |
|---|--|--|--|
|   |  |  |  |

Diameter: 42"
Height: 18"
Base: 20"
Support Plate: 30"
Weight: 210 lb.

The Legacy Round Fire Table with its perfect curves, versatile style and timeless elegance will complete any design. Featuring a 5.5" smooth table top surface.