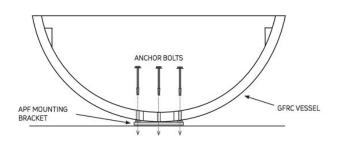

**Installation**: Do note remove the plastic wrap until installation is completed. When transporting use a pallet jack, furniture dolly or a padded hand truck. It is recommended to use additional padding such as cardboard or a moving blanket between the finish surface and any metal or wood surface of the dolly. When placing the container, directly set the container without dragging or rolling the container. For accidental chips or scratches, touch up kits are available. For customer service questions or to request a touch up kit, please contact our sales office at 714.895.3359