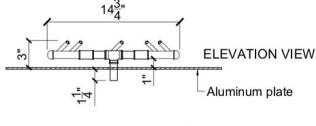

## CFBO180 Octagonal CROSSFIRE™ Brass Burner

Push Button

Standard 24 Volt

Premium 24 Volt

**PLAN VIEW**