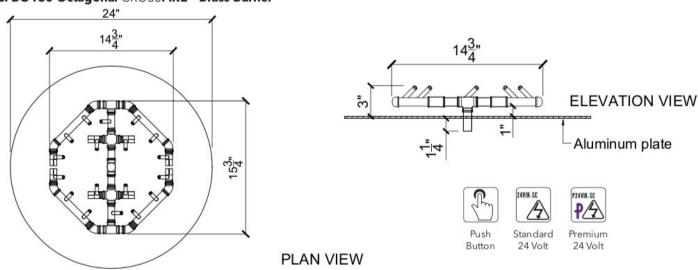

re dolly or a padded hand truck. It is recommended to use additional padding such as cardboard or a moving blanket between the finish surface and any metal or wood surface of the dolly. When placing the container, directly set the container without dragging or rolling the container. For accidental chips or scratches, touch up kits are available. For customer service questions or to request a touch up kit, please contact our sales office at 714.895.3359

Care: To clean, use clean damp cloth and rinse with water. You may also wipe surface using a light dish washing soap or baking soda diluted with water. Avoid using harsh solvents or abrasive soaps. To keep containers and finish looking like new, it is best to clean at least one time per month.

## CFBO180 Octagonal CROSSFIRE™ Brass Burner