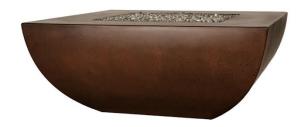

## **DIMENSIONS**

 Length:
 42"

 Width:
 42"

 Height:
 19"

 Base:
 20.5"

 Support Plate:
 26.25 Sq

 Weight:
 300 lb.

The Legacy Square Fire Table with its perfect curves, versatile style and timeless elegance will complete any design. Featuring a 7" smooth table top surface.