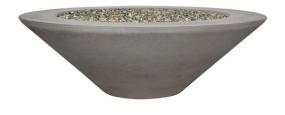

## 48" Geo Round Fire Table

| DIMENSIONS     |         |  |  |
|----------------|---------|--|--|
| Diameter:      | 48"     |  |  |
| Height:        | 15"     |  |  |
| Base:          | 15.75"  |  |  |
| Support Plate: | 33.5"   |  |  |
| Weight:        | 225 lb. |  |  |

The geometrically influenced Geo Round Fire Table highlight detailed and precise angles to create a modern contemporary centerpiece. This fire table features an 7" smooth table top surface.

Architectural Pottery containers are hand made from Glass Fiber Reinforced Concrete, a durable lightweight fiberglass & cement mixture. Our containers are designed to last decades, but note these containers feature a beautiful hand applied surface finish that can be damaged from mis-handling. Treat and handle as an expensive piece of furniture.