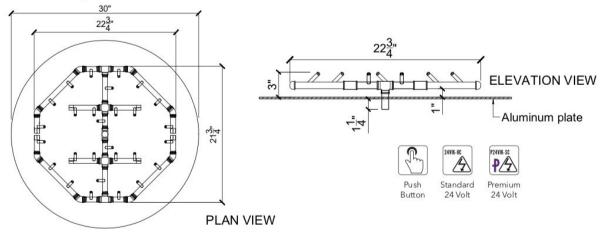

ing such as cardboard or a moving blanket between the finish surface and any metal or wood surface of the dolly. When placing the container, directly set the container without dragging or rolling the container. For accidental chips or scratches, touch up kits are available. For customer service questions or to request a touch up kit, please contact our sales office at 714.895.3359

**Care**: To clean, use clean damp cloth and rinse with water. You may also wipe surface using a light dish washing soap or baking soda diluted with water. Avoid using harsh solvents or abrasive soaps. To keep containers and finish looking like new, it is best to clean at least one time per month.





**NOTE:** Drainage MUST be provided in the bottom of each bowl.

## CFBO280 Octagonal CROSSFIRE™ Brass Burner