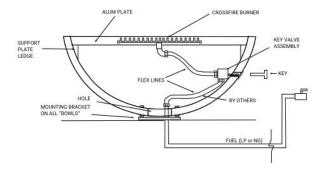

en transporting use a pallet jack, furniture dolly or a padded hand truck. It is recommended to use additional padding such as cardboard or a moving blanket between the finish surface and any metal or wood surface of the dolly. When placing the container, directly set the container without dragging or rolling the container. For accidental chips or scratches, touch up kits are available. For customer service questions or to request a touch up kit, please contact our sales office at 714.895.3359

**Care**: To clean, use clean damp cloth and rinse with water. You may also wipe surface using a light dish washing soap or baking soda diluted with water. Avoid using harsh solvents or abrasive soaps. To keep containers and finish looking like new, it is best to clean at least one time per month.





**NOTE:** Drainage MUST be provided in the bottom of each bowl.

## CFBO280 Octagonal CROSSFIRE™ Brass Burner