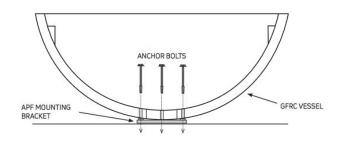

transporting use a pallet jack, furniture dolly or a padded hand truck. It is recommended to use additional padding such as cardboard or a moving blanket between the finish surface and any metal or wood surface of the dolly. When placing the container, directly set the container without dragging or rolling the container. For accidental chips or scratches, touch up kits are available. For customer service questions or to request a touch up kit, please contact our sales office at 714.895.3359

**Care**: To clean, use clean damp cloth and rinse with water. You may also wipe surface using a light dish washing soap or baking soda diluted with water. Avoid using harsh solvents or abrasive soaps. To keep containers and finish looking like new, it is best to clean at least one time per month.





**NOTE:** Drainage MUST be provided in the bottom of each bowl.

## CFBO280 Octagonal CROSSFIRE™ Brass Burner