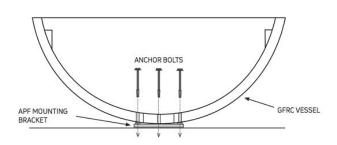

**Installation**: Do note remove the plastic wrap until installation is completed. When transporting use a pallet jack, furniture dolly or a padded hand truck. It is recommended to use additional padding such as cardboard or a moving blanket between the finish surface and any metal or wood surface of the dolly. When placing the container, directly set the container without dragging or rolling the container. For accidental chips or scratches, touch up kits are available. For customer service questions or to request a touch up kit, please contact our sales office at 714.895.3359