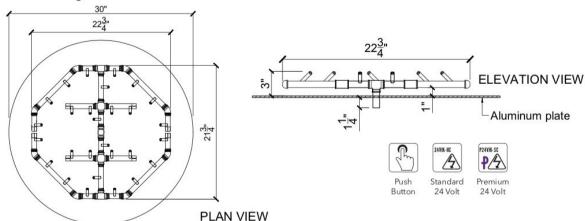

such as cardboard or a moving blanket between the finish surface and any metal or wood surface of the dolly. When placing the container, directly set the container without dragging or rolling the container. For accidental chips or scratches, touch up kits are available. For customer service questions or to request a touch up kit, please contact our sales office at 714.895.3359

**Care**: To clean, use clean damp cloth and rinse with water. You may also wipe surface using a light dish washing soap or baking soda diluted with water. Avoid using harsh solvents or abrasive soaps. To keep containers and finish looking like new, it is best to clean at least one time per month.





NOTE: Drainage MUST be provided in the bottom of each bowl.

## **CFBO280 Octagonal** CROSS**FIRE™ Brass Burner**