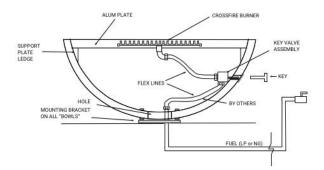

NOTE: Drainage MUST be provided in the bottom of each bowl.

## **CFBO280 Octagonal** CROSS**FIRE™ Brass Burner**