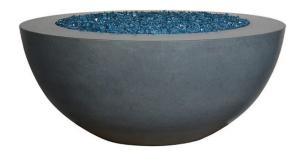

## **DIMENSIONS**

 Diameter:
 48"

 Height:
 20"

 Base:
 23.75"

 Support Plate:
 33.5"

 Weight:
 280 lbs.

The Legacy Round Fire Table with its perfect curves, versatile style and timeless elegance will complete any design. Featuring a 7" smooth table top surface.