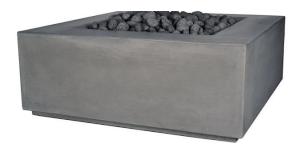

## 60" Aura Square Fire Table

495 lbs.

DIMENSIONS

Length: 60"

Width: 60"

Height: 20"

Base: 57" Sq

Support Plate: 37.5" Sq

The Aura Square Fire Table features a modern design and a unique 10.5" table top with a beveled fire media basin that creates a reflective aura when lit.

Architectural Pottery containers are hand made from Glass Fiber Reinforced Concrete, a durable lightweight fiberglass & cement mixture. Our containers are designed to last decades, but note these containers feature a beautiful hand applied surface finish that can