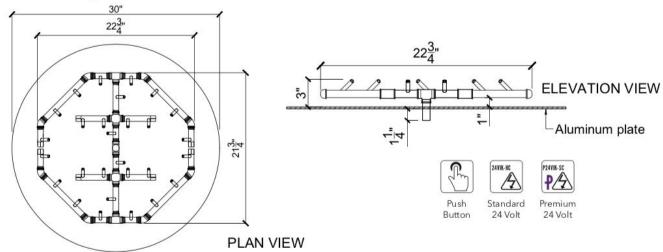

or a padded hand truck. It is recommended to use additional padding such as cardboard or a moving blanket between the finish surface and any metal or wood surface of the dolly. When placing the container, directly set the container without dragging or rolling the container. For accidental chips or scratches, touch up kits are available. For customer service questions or to request a touch up kit, please contact our sales office at 714.895.3359

**Care**: To clean, use clean damp cloth and rinse with water. You may also wipe surface using a light dish washing soap or baking soda diluted with water. Avoid using harsh solvents or abrasive soaps. To keep containers and finish looking like new, it is best to clean at least one time per month.

## **CFBO280 Octagonal** CROSSFIRE™ Brass Burner