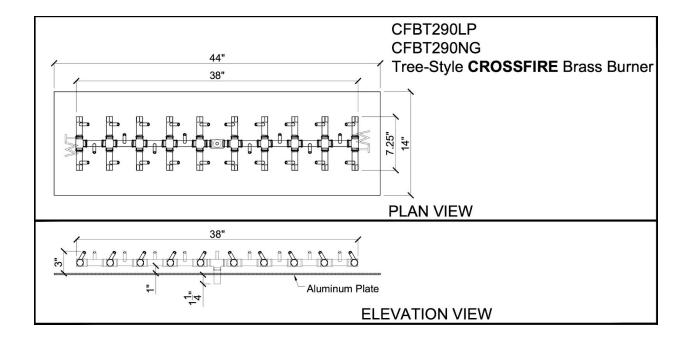

hen transporting use a pallet jack, furniture dolly or a padded hand truck. It is recommended to use additional padding such as cardboard or a moving blanket between the finish surface and any metal or wood surface of the dolly. When placing the container, directly set the container without dragging or rolling the container. For accidental chips or scratches, touch up kits are available. For customer service questions or to request a touch up kit, please contact our sales office at 714.895.3359

**Care**: To clean, use clean damp cloth and rinse with water. You may also wipe surface using a light dish washing soap or baking soda diluted with water. Avoid using harsh solvents or abrasive soaps. To keep containers and finish looking like new, it is best to clean at least one time per month