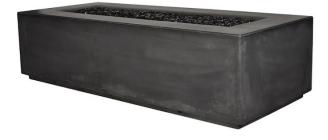

## Aura Rectangle Fire Table

| DIMENSIONS     |           |  |
|----------------|-----------|--|
| Length:        | 78"       |  |
| Width:         | 32"       |  |
| Height:        | 20"       |  |
| Base:          | 75" X 29" |  |
| Support Plate: | 56" X 10" |  |
| Weight:        | 395 lb.   |  |

The Aura Rectangle Fire Table features a modern design and a unique 8" table top with a beveled fire media basin that creates a reflective aura when lit.

Architectural Pottery containers are hand made from Glass Fiber Reinforced Concrete, a durable lightweight fiberglass & cement mixture. Our containers are designed to last decades, but note these containers feature a beautiful hand applied surface finish that can