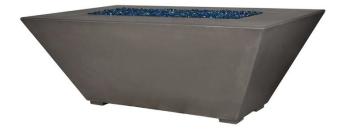

## **Geo Rectangle Fire Table**

| DIMENSIONS     |           |
|----------------|-----------|
| Length:        | 60"       |
| Width:         | 36"       |
| Height:        | 22"       |
| Base:          | 40" X 16" |
| Support Plate: | 38" X 13" |
| Weight:        | 320 lb.   |

The geometrically influenced Geo Rectangle Fire Table highlights detailed and precise angles to create a modern contemporary centerpiece. This fire table features an 11" smooth table top surface.

Architectural Pottery containers are hand made from Glass Fiber Reinforced Concrete, a durable lightweight fiberglass & cement mixture. Our containers are designed to last decades, but note these containers feature a beautiful hand applied surface finish that can