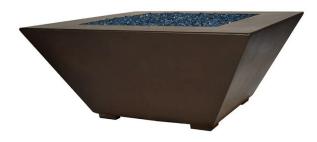

## **Geo Square Fire Table**

| DIMENSIONS     |            |
|----------------|------------|
| Length:        | 42"        |
| Width:         | 42"        |
| Height:        | 18"        |
| Base:          | 24.25" Sq. |
| Support Plate: | 26.25 Sq.  |
| Weight:        | 290 lb.    |
| -              |            |

The Legacy Square Fire Table with its perfect curves, versatile style and timeless elegance will complete any design. Featuring a 7" smooth table top surface.

Architectural Pottery containers are hand made from Glass Fiber Reinforced Concrete, a durable lightweight fiberglass & cement mixture. Our containers are designed to last decades, but note these containers feature a beautiful hand applied surface finish that can