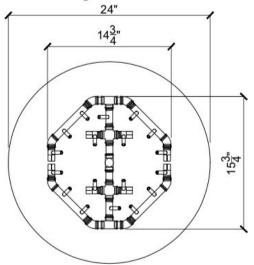

olly or a padded hand truck. It is recommended to use additional padding such as cardboard or a moving blanket between the finish surface and any metal or wood surface of the dolly. When placing the container, directly set the container without dragging or rolling the container. For accidental chips or scratches, touch up kits are available. For customer service questions or to request a touch up kit, please contact our sales office at 714.895.3359

**Care**: To clean, use clean damp cloth and rinse with water. You may also wipe surface using a light dish washing soap or baking soda diluted with water. Avoid using harsh solvents or abrasive soaps. To keep containers and finish looking like new, it is best to clean at least one time per month.

## CFBO180 Octagonal CROSSFIRE™ Brass Burner





PLAN VIEW