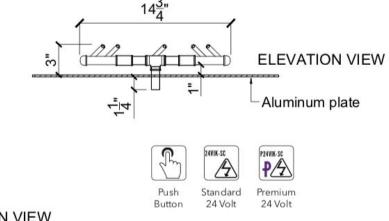

ly or a padded hand truck. It is recommended to use additional padding such as cardboard or a moving blanket between the finish surface and any metal or wood surface of the dolly. When placing the container, directly set the container without dragging or rolling the container. For accidental chips or scratches, touch up kits are available. For customer service questions or to request a touch up kit, please contact our sales office at 714.895.3359

**Care**: To clean, use clean damp cloth and rinse with water. You may also wipe surface using a light dish washing soap or baking soda diluted with water. Avoid using harsh solvents or abrasive soaps. To keep containers and finish looking like new, it is best to clean at least one time per month.

## CFBO180 Octagonal CROSSFIRE™ Brass Burner





PLAN VIEW