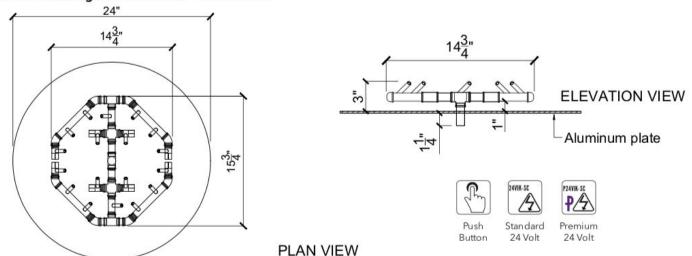

en transporting use a pallet jack, furniture dolly or a padded hand truck. It is recommended to use additional padding such as cardboard or a moving blanket between the finish surface and any metal or wood surface of the dolly. When placing the container, directly set the container without dragging or rolling the container. For accidental chips or scratches, touch up kits are available. For customer service questions or to request a touch up kit, please contact our sales office at 714.895.3359

**Care**: To clean, use clean damp cloth and rinse with water. You may also wipe surface using a light dish washing soap or baking soda diluted with water. Avoid using harsh solvents or abrasive soaps. To keep containers and finish looking like new, it is best to clean at least one time per month.



## CFBO180 Octagonal CROSSFIRE<sup>™</sup> Brass Burner