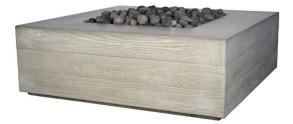

## 42" Aspen Square Fire Table

| Base:<br>Support Plate: | 39"<br>24" Sq |  |  |
|-------------------------|---------------|--|--|
| Height:                 | 16"           |  |  |
| Width:                  | 42"           |  |  |
| Length:                 | 42"           |  |  |

The Aspen Square Fire Table features a unique board form concrete exterior and a convenient 8" smooth table top surface for entertaining.

Architectural Pottery containers are hand made from Glass Fiber Reinforced Concrete, a durable lightweight fiberglass & cement mixture. Our containers are designed to last decades, but note these containers feature a beautiful hand applied surface finish that can be damaged from mis-handling. Treat and handle as an expensive piece of furniture.