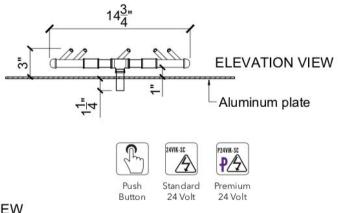

ded hand truck. It is recommended to use additional padding such as cardboard or a moving blanket between the finish surface and any metal or wood surface of the dolly. When placing the container, directly set the container without dragging or rolling the container. For accidental chips or scratches, touch up kits are available. For customer service questions or to request a touch up kit, please contact our sales office at 714.895.3359

**Care**: To clean, use clean damp cloth and rinse with water. You may also wipe surface using a light dish washing soap or baking soda diluted with water. Avoid using harsh solvents or abrasive soaps. To keep containers and finish looking like new, it is best to clean at least one time per month.



## CFBO180 Octagonal CROSSFIRE<sup>™</sup> Brass Burner



PLAN VIEW