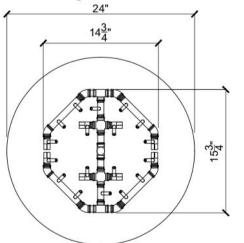

en transporting use a pallet jack, furniture dolly or a padded hand truck. It is recommended to use additional padding such as cardboard or a moving blanket between the finish surface and any metal or wood surface of the dolly. When placing the container, directly set the container without dragging or rolling the container. For accidental chips or scratches, touch up kits are available. For customer service questions or to request a touch up kit, please contact our sales office at 714.895.3359

**Care**: To clean, use clean damp cloth and rinse with water. You may also wipe surface using a light dish washing soap or baking soda diluted with water. Avoid using harsh solvents or abrasive soaps. To keep containers and finish looking like new, it is best to clean at least one time per month.



## CFBO180 Octagonal CROSSFIRE<sup>™</sup> Brass Burner



PLAN VIEW