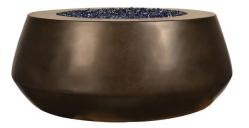

## 42" Belize Fire Table

| DIMENSIONS     |         |  |
|----------------|---------|--|
| Diameter:      | 42"     |  |
| Height:        | 16"     |  |
| Base:          | 35.25"  |  |
| Support Plate: | 24"     |  |
| Weight:        | 220 lb. |  |

The Belize Fire Table with its retro modern design offers a unique shape with complementary angles to accent any impressive living environment. This fire table features an 5.25" smooth table top surface.