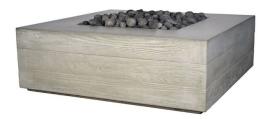

## 48" Aspen Square Fire Table

## DIMENSIONS Length: 48" Width: 48' Height: 16" Base: 45" Support Plate: 26" Sq Weight: 370 lbs.

The Aspen Square Fire Table features a unique board form concrete exterior and a convenient 8" smooth table top surface for entertaining.