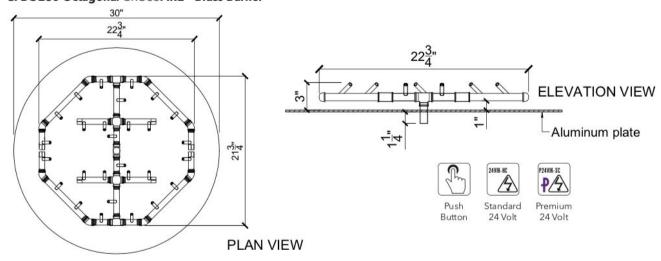

olly or a padded hand truck. It is recommended to use additional padding such as cardboard or a moving blanket between the finish surface and any metal or wood surface of the dolly. When placing the container, directly set the container without dragging or rolling the container. For accidental chips or scratches, touch up kits are available. For customer service questions or to request a touch up kit, please contact our sales office at 714.895.3359

**Care**: To clean, use clean damp cloth and rinse with water. You may also wipe surface using a light dish washing soap or baking soda diluted with water. Avoid using harsh solvents or abrasive soaps. To keep containers and finish looking like new, it is best to clean at least one time per month.

## CFBO280 Octagonal CROSSFIRE™ Brass Burner