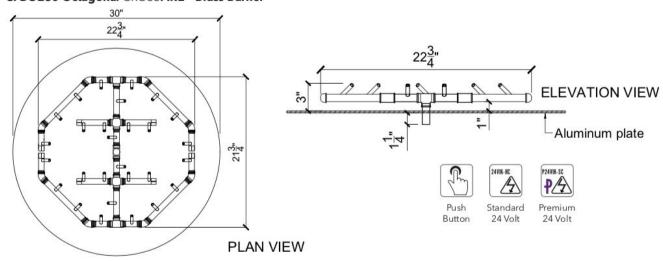

olly or a padded hand truck. It is recommended to use additional padding such as cardboard or a moving blanket between the finish surface and any metal or wood surface of the dolly. When placing the container, directly set the container without dragging or rolling the container. For accidental chips or scratches, touch up kits are available. For customer service questions or to request a touch up kit, please contact our sales office at 714.895.3359

**Care**: To clean, use clean damp cloth and rinse with water. You may also wipe surface using a light dish washing soap or baking soda diluted with water. Avoid using harsh solvents or abrasive soaps. To keep containers and finish looking like new, it is best to clean at least one time per month.

## CFBO280 Octagonal CROSSFIRE™ Brass Burner