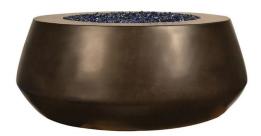

## 48" Belize Fire Table

## DIMENSIONS

 Diameter:
 48"

 Height:
 18"

 Base:
 40"

 Support Plate:
 28"

 Weight:
 295 lbs.

The Belize Fire Table with its retro modern design offers a unique shape with complementary angles to accent any impressive living environment. This fire table features an 6.25" smooth table top surface.