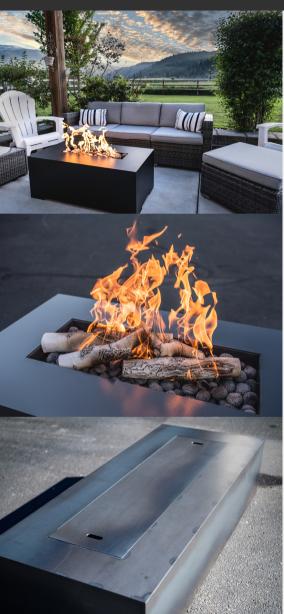

## THE OLYMPIC FIRE TABLE

Inspired by the raw beauty of Olympic National Park, this fire table combines the best flames with the allure of steel. Whether you like the natural steel with clear coat, or the expanded choices of powder coating, you really can't go wrong. We have designed these to look and function like no other fire feature in the world. Expect incredible.

- Complimentary Nationwide Shipping
- Matching Flush Cover Included
- High BTU Crossfire Brass Burner System
- Custom Sizing Available