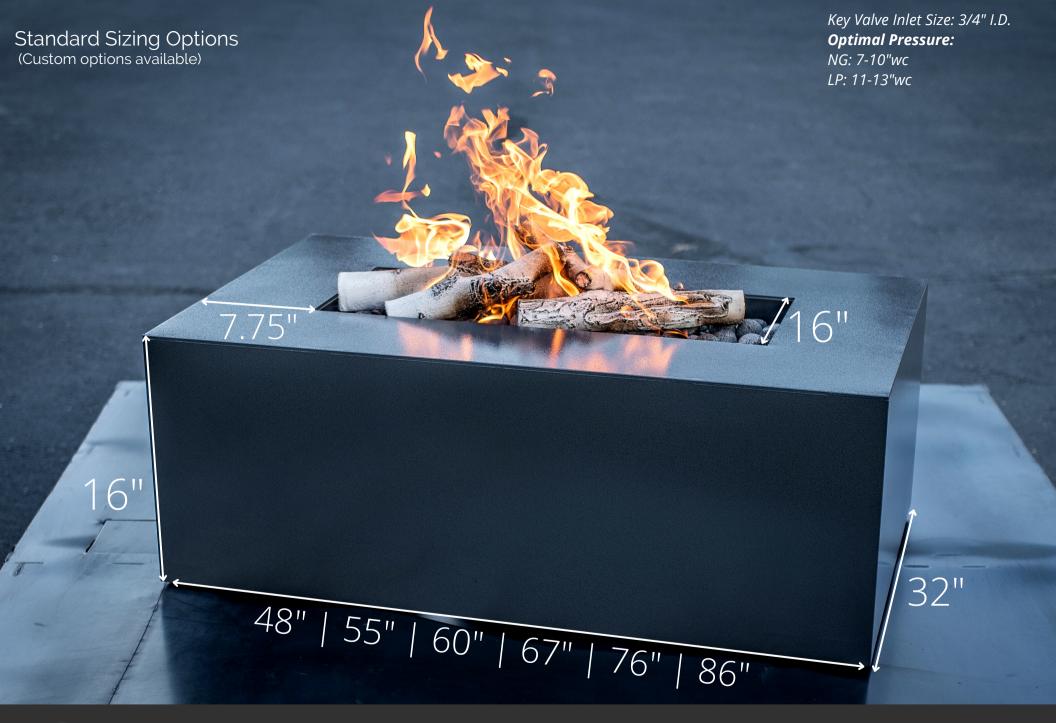

## Choose Raw Steel w/ Clear coat or from a selection of 1,200+ powder coated finishes

THE VENTURE SERIES

Samples available

| Size      | Height               | Ledge | Fire<br>Opening | Burner Option 1 | Burner Option 2 | Weight  |
|-----------|----------------------|-------|-----------------|-----------------|-----------------|---------|
| 48" x 32" | Adjustable 16" - 20" | 7.75" | 32" x 16"       | 130k BTU Linear | 170k BTU Tree   | 300 lbs |
| 55" x 32" | Adjustable 16" - 20" | 7.75" | 39" x 16"       | 150k BTU Linear | 230k BTU Tree   | 345 lbs |
| 60" x 32" | Adjustable 16" - 20" | 7.75" | 44" x 16"       | 190k BTU Linear | 290k BTU Tree   | 400 lbs |
| 67" x 32" | Adjustable 16" - 20" | 7.75" | 51" x 16"       | 210k BTU Linear | 290k BTU Tree   | 450 lbs |
| 76" x 32" | Adjustable 16" - 20" | 7.75" | 60" x 16"       | 250k BTU Linear | 350k BTU Tree   | 500 lbs |
| 86" x 32" | Adjustable 16" - 20" | 7.75" | 70" x 16"       | N/A             | 410k BTU Tree   | 575 lbs |