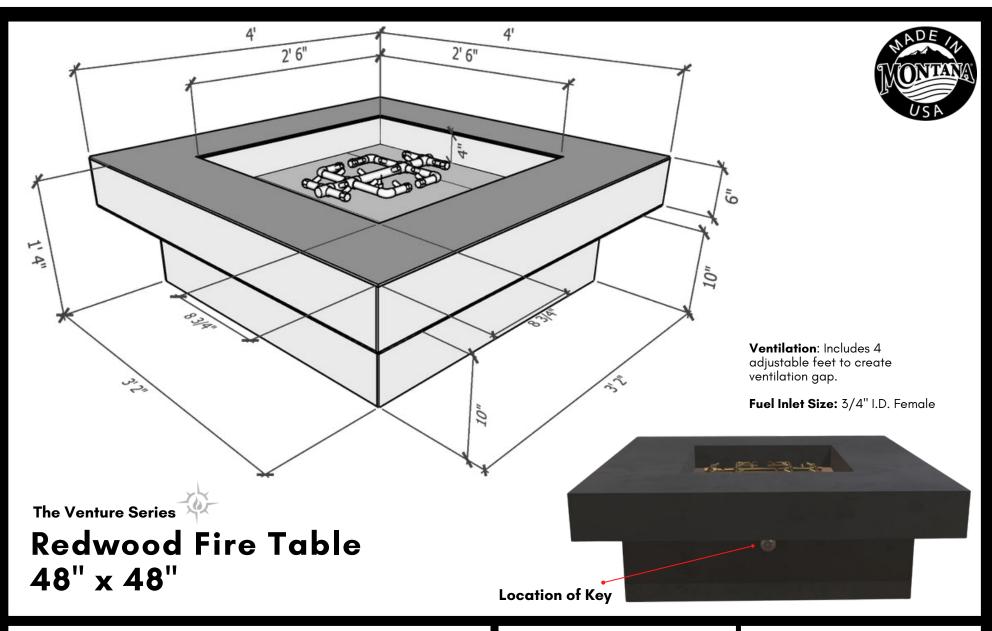

Model: Redwood 36 x 36

Weight: 200lbs

Material: 3/16" Mild Steel

**BTU Options:** 120,000 or 140,000

Fuel Pressure: Natural Gas: 7" Water Column

Propane: 11" Water Column

Model: Redwood 48 x 48

Weight: 300lbs

Material: 3/16" Mild Steel

**BTU Options:** 180K, 240K, or 280K

Fuel Pressure: Natural Gas: 7" Water Column

Propane: 11" Water Column