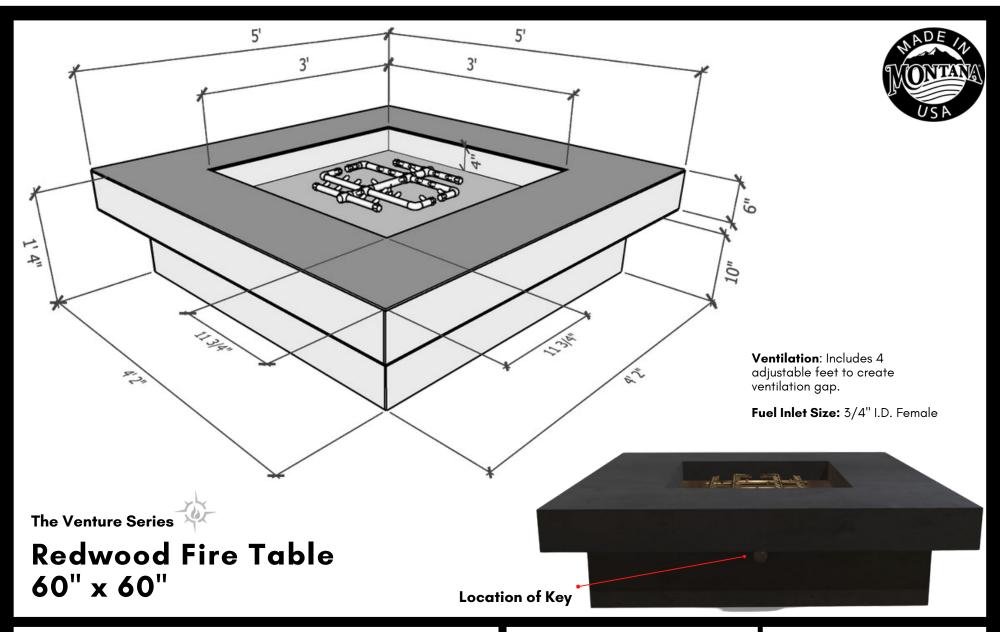

Model: Redwood 60 x 60

Weight: 425lbs

Material: 3/16" Mild Steel

**BTU Options:** 240K, 280K, or 320K

Fuel Pressure: Natural Gas: 7" Water Column

Propane: 11" Water Column