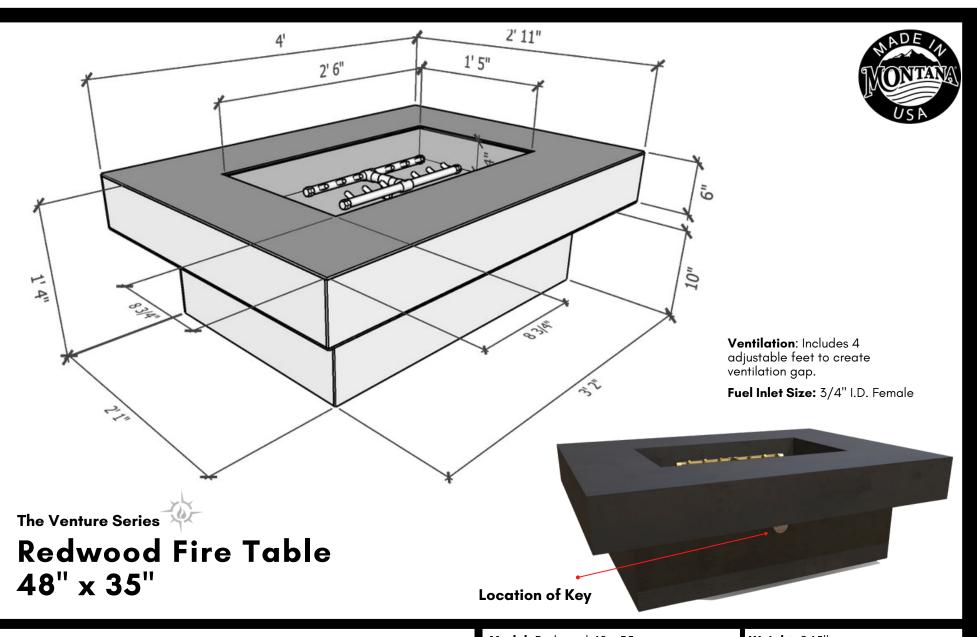

Model: Redwood 48 x 35

Weight: 245lbs

Material: 3/16" Mild Steel

**BTU Options:** 120K, 170K, or 240K

Fuel Pressure: Natural Gas: 7" Water Column

Propane: 11" Water Column

Model: Redwood 60 x 38

Weight: 310lbs