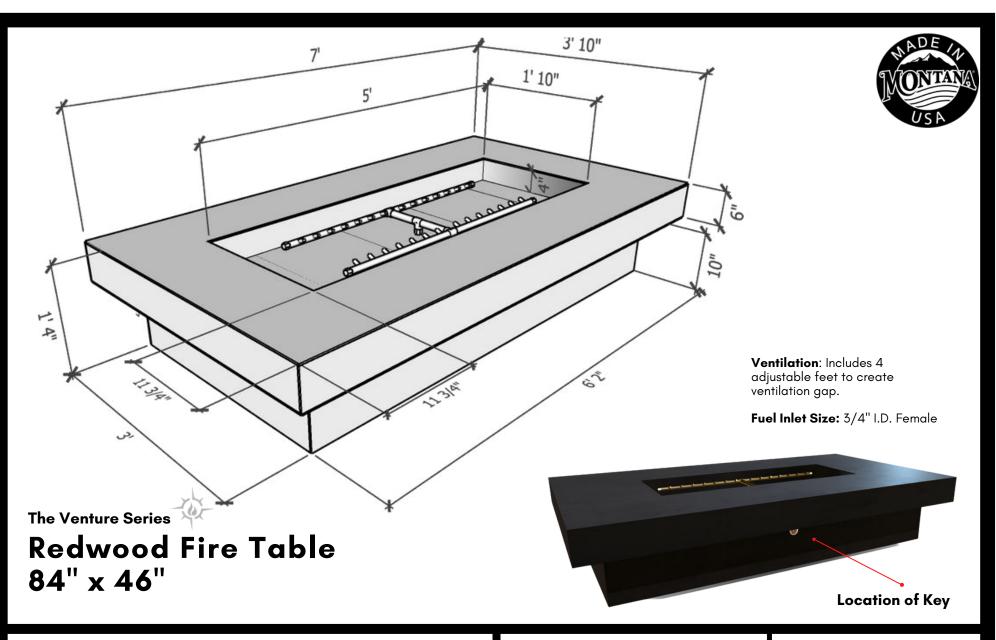

Fuel Pressure: Natural Gas: 7" Water Column Propane: 11" Water Column

Model: Redwood 84 x 46

Weight: 460lbs

Material: 3/16" Mild Steel

**BTU Options:** 300K, 340K, or 400K

Fuel Pressure: Natural Gas: 7" Water Column