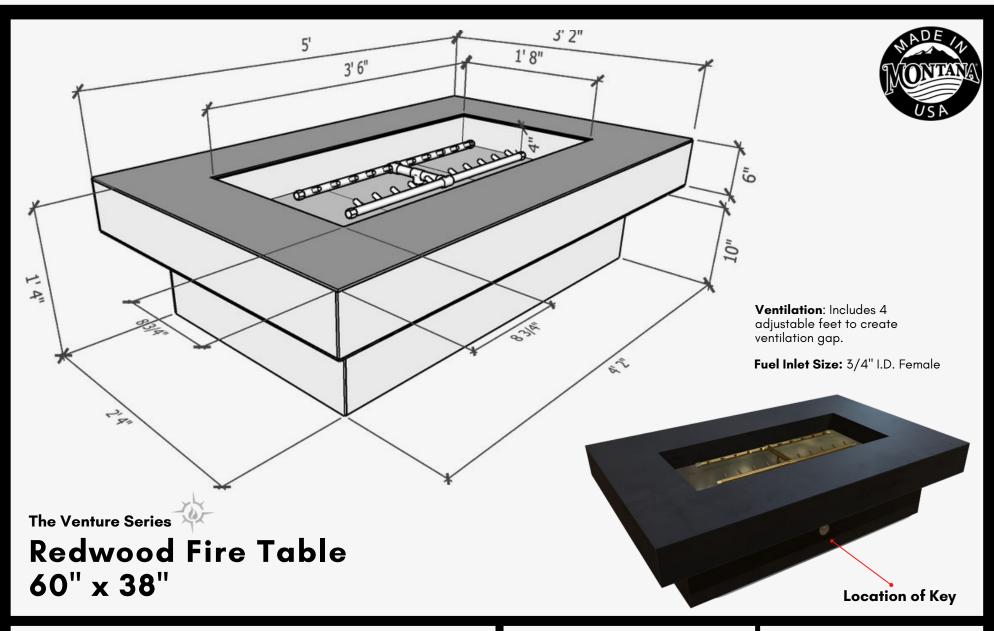

Model: Redwood 48 x 35

Weight: 245lbs

Material: 3/16" Mild Steel

**BTU Options:** 120K, 170K, or 240K

Fuel Pressure: Natural Gas: 7" Water Column

Propane: 11" Water Column

Model: Redwood 60 x 38

Weight: 310lbs

Material: 3/16" Mild Steel

**BTU Options:** 160K, 200K, or 320K

Fuel Pressure: Natural Gas: 7" Water Column

Propane: 11" Water Column

Model: Redwood 72 x 44

Weight: 400lbs

Material: 3/16" Mild Steel

**BTU Options:** 240K, 290K, or 320K