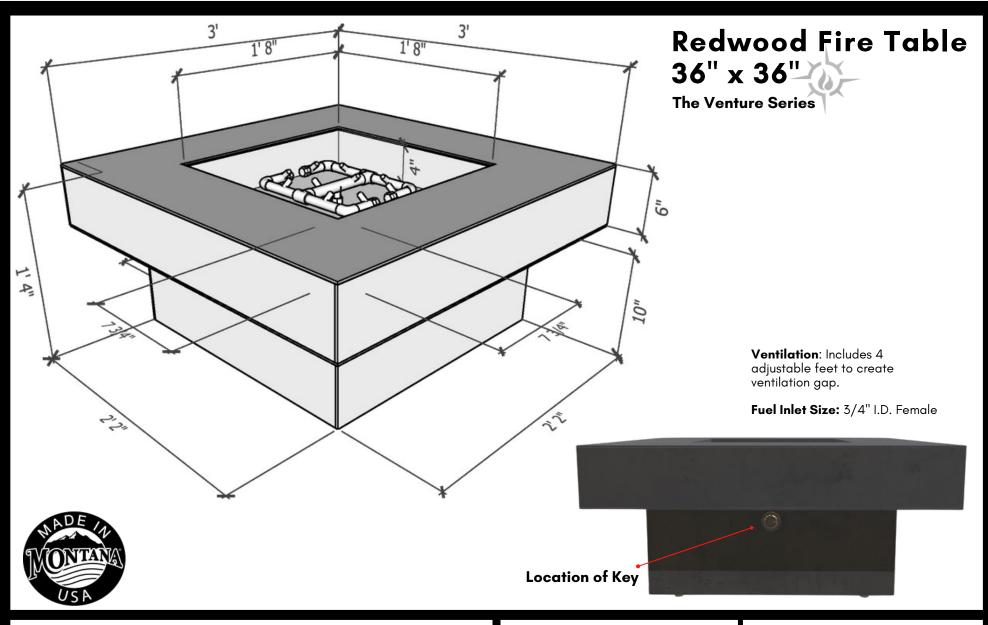

Model: Redwood 36 x 36

Weight: 200lbs

Material: 3/16" Mild Steel

**BTU Options:** 120,000 or 140,000

Fuel Pressure: Natural Gas: 7" Water Column

Propane: 11" Water Column

Model: Redwood 48 x 48

Weight: 300lbs