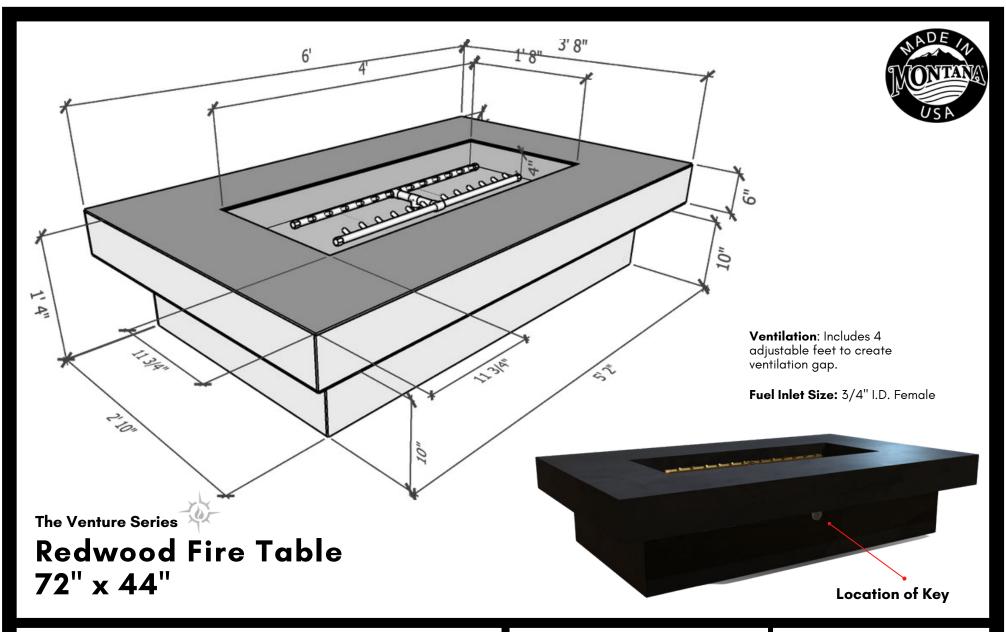

Material: 3/16" Mild Steel

**BTU Options:** 160K, 200K, or 320K

Fuel Pressure: Natural Gas: 7" Water Column

Propane: 11" Water Column

Model: Redwood 72 x 44

Weight: 400lbs

Material: 3/16" Mild Steel

**BTU Options:** 240K, 290K, or 320K