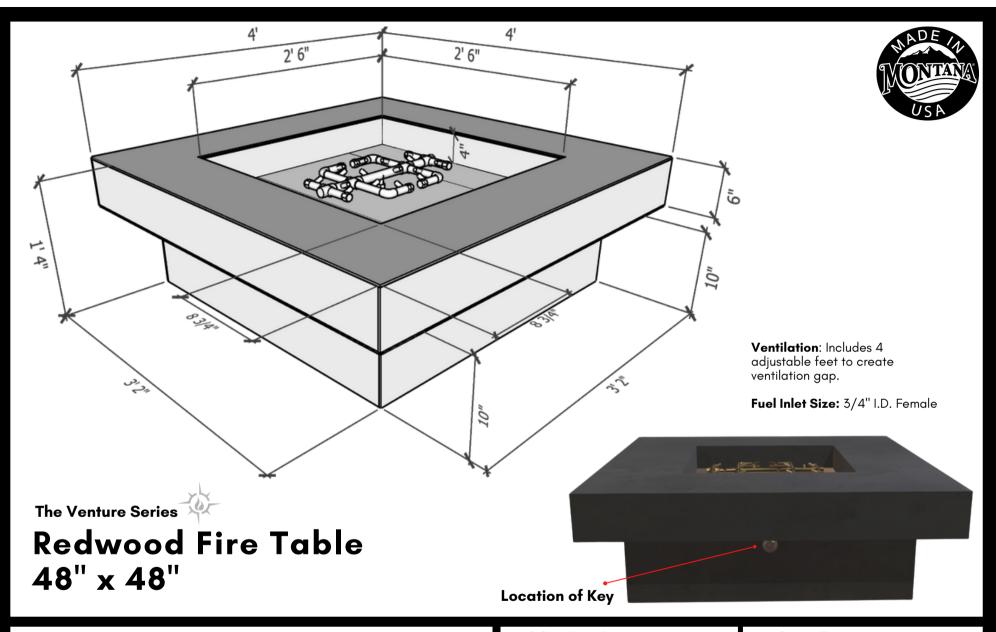

Model: Redwood 48 x 48

Weight: 300lbs

Material: 3/16" Mild Steel

**BTU Options:** 180K, 240K, or 280K

Fuel Pressure: Natural Gas: 7" Water Column

Propane: 11" Water Column

Any information data and drawings embodied in this document are proprietary and strictly confidential, are to be held as confidential and supplied with the understanding that they will not be disclosed, in whole or in part or in any form, to third parties without the prior written consent of Montana Fire Pits. All information, illustrations, screen shots, and data contained are herein Copyright @ Montana Fire Pits. All rights reserved.