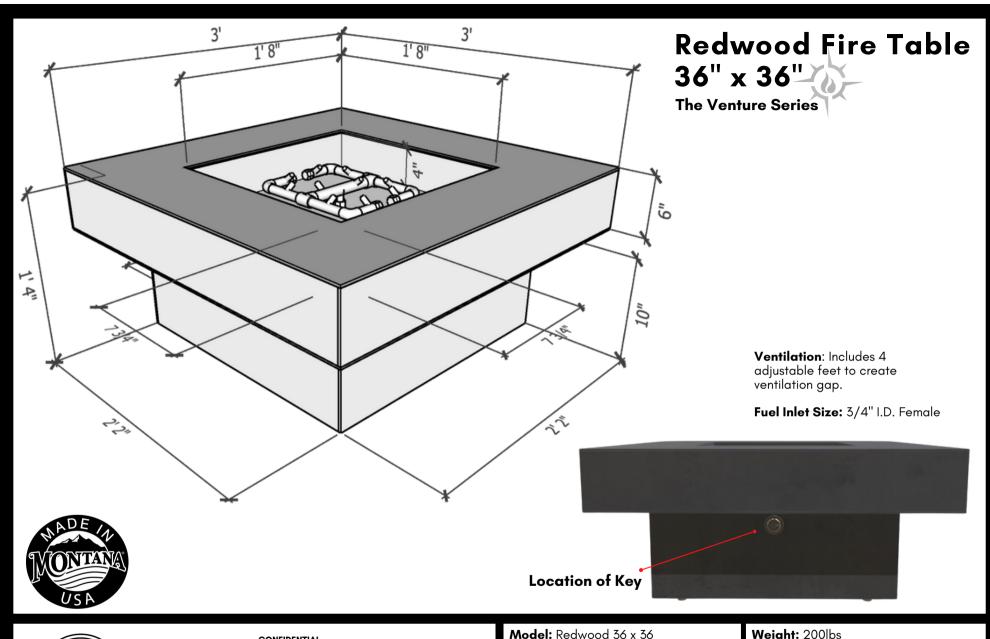

Weight: 200lbs

Material: 3/16" Mild Steel

**BTU Options:** 120,000 or 140,000

Fuel Pressure: Natural Gas: 7" Water Column

Propane: 11" Water Column

Any information data and drawings embodied in this document are proprietary and strictly confidential, are to be held as confidential and supplied with the understanding that they will not be disclosed, in whole or in part or in any form, to third parties without the prior written consent of Montana Fire Pits. All information, illustrations, screen shots, and data contained are herein Copyright @ Montana Fire Pits. All rights reserved.