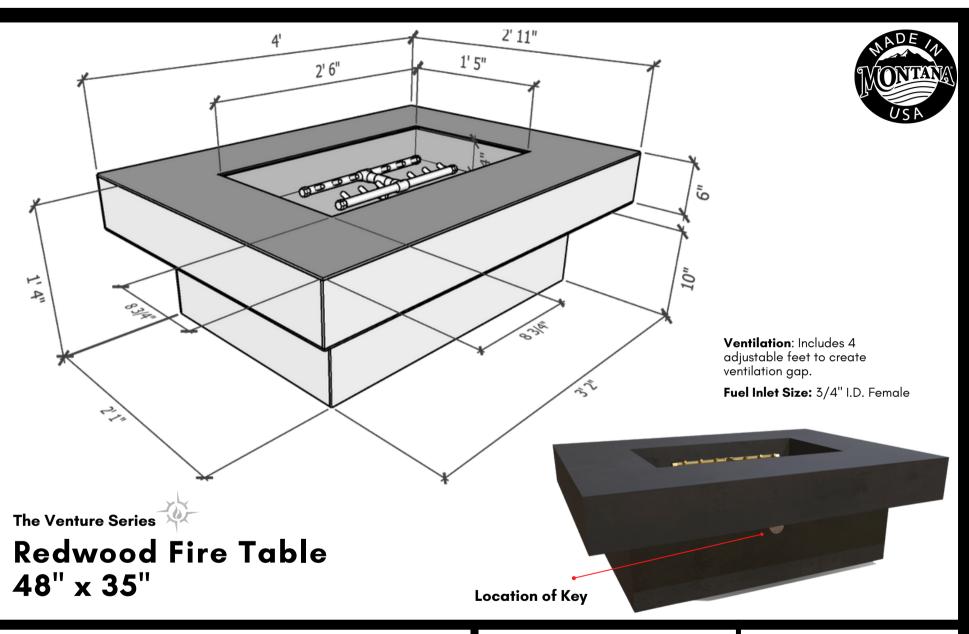

Model: Redwood 48 x 35

Weight: 245lbs

Material: 3/16" Mild Steel

**BTU Options:** 120K, 170K, or 240K

Fuel Pressure: Natural Gas: 7" Water Column

Propane: 11" Water Column

Any information data and drawings embodied in this document are proprietary and strictly confidential, are to be held as confidential and supplied with the understanding that they will not be disclosed, in whole or in part or in any form, to third parties without the prior written consent of Montana Fire Pits. All information, illustrations, screen shots, and data contained are herein Copyright @ Montana Fire Pits. All rights reserved.