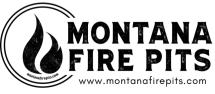

Model: Redwood 60 x 38

Weight: 310lbs

Material: 3/16" Mild Steel

**BTU Options:** 160K, 200K, or 320K

Fuel Pressure: Natural Gas: 7" Water Column

Propane: 11" Water Column

Any information data and drawings embodied in this document are proprietary and strictly confidential, are to be held as confidential and supplied with the understanding that they will not be disclosed, in whole or in part or in any form, to third parties without the prior written consent of Montana Fire Pits. All information, illustrations, screen shots, and data contained are herein Copyright @ Montana Fire Pits. All rights reserved.