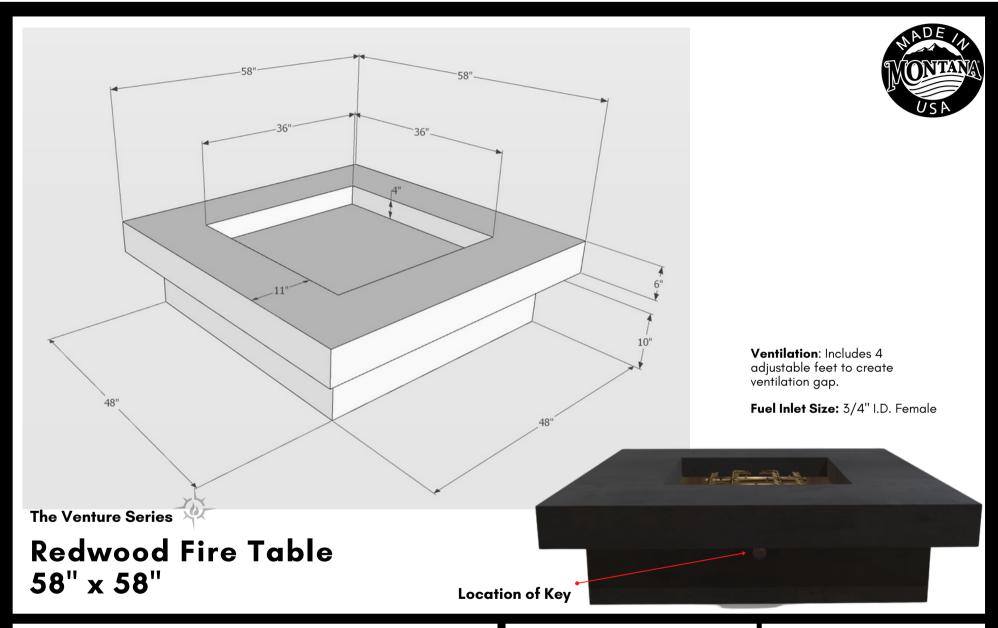

Model: Redwood 58 x 58

Weight: 425lbs

Material: 3/16" Mild Steel

**BTU Options:** 240K, 280K, or 320K

Fuel Pressure: Natural Gas: 7" Water Column

Propane: 11" Water Column

Any information data and drawings embodied in this document are proprietary and strictly confidential, are to be held as confidential and supplied with the understanding that they will not be disclosed, in whole or in part or in any form, to third parties without the prior written consent of Montana Fire Pits. All information, illustrations, screen shots, and data contained are herein Copyright @ Montana Fire Pits. All rights reserved.