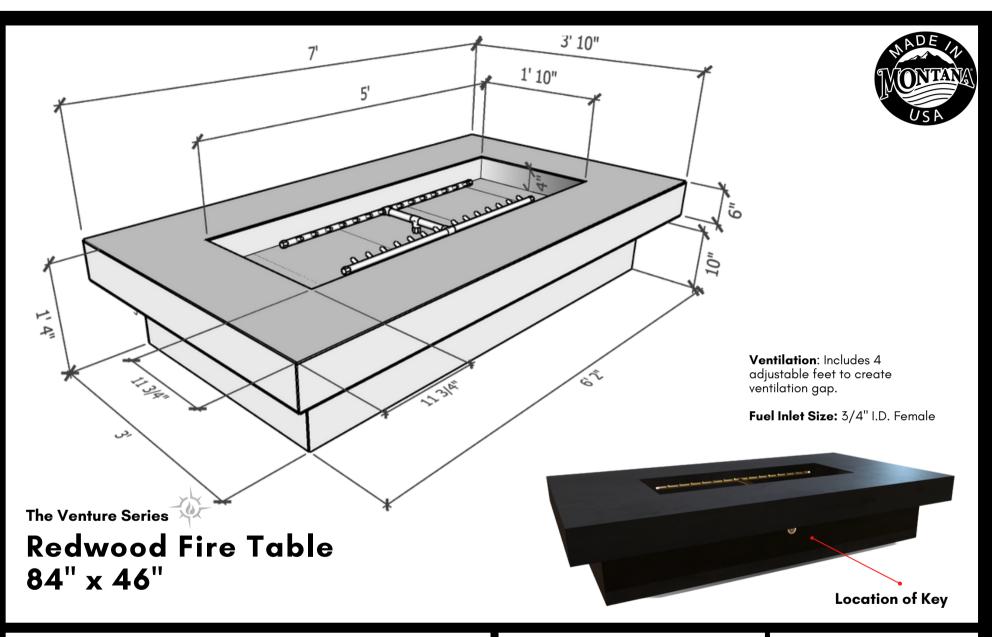

Model: Redwood 84 x 46

Weight: 460lbs

Material: 3/16" Mild Steel

**BTU Options:** 300K, 340K, or 400K

Fuel Pressure: Natural Gas: 7" Water Column

Propane: 11" Water Column