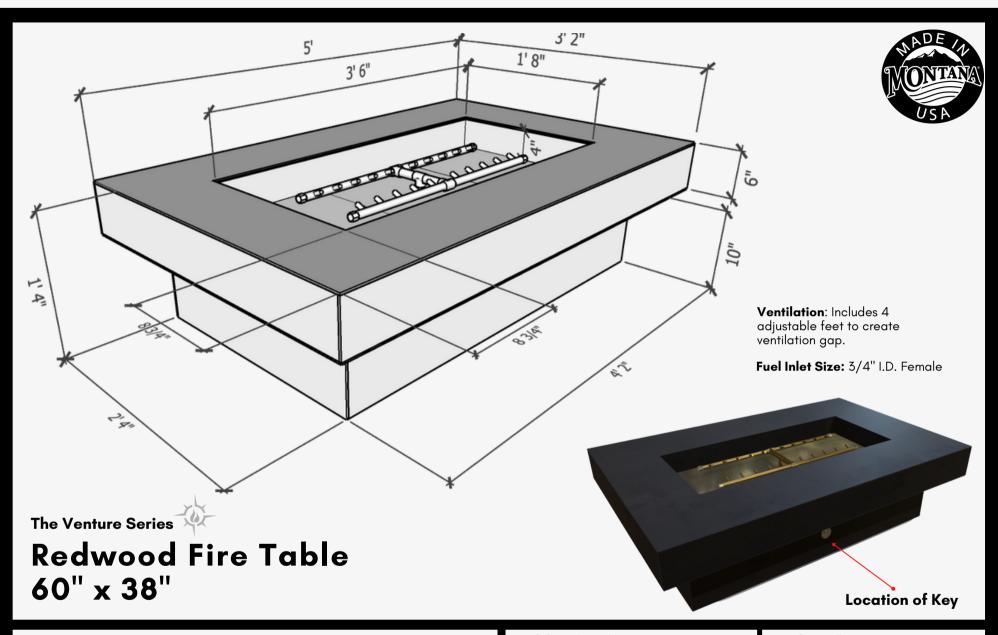

Model: Redwood 72 x 44

Weight: 400lbs

Material: 3/16" Mild Steel

**BTU Options:** 240K, 290K, or 320K

Fuel Pressure: Natural Gas: 7" Water Column Propane: 11" Water Column

Any information data and drawings embodied in this document are proprietary and strictly confidential, are to be held as confidential and supplied with the understanding that they will not be disclosed, in whole or in part or in any form, to third parties without the prior written consent of Montana Fire Pits. All information, illustrations, screen shots, and data contained are herein Copyright @ Montana Fire Pits. All rights reserved.