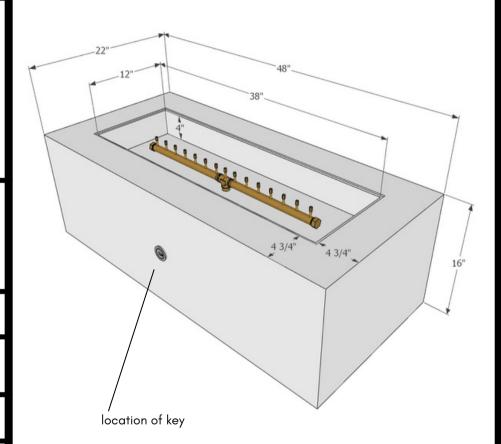

Size: 48" x 22" x 16"

The Venture Series

# Model: Olympic Studio Fire Table

### Includes:

- Fire Table made of American sourced 3/16" mild steel
- Warming Trends 150K BTU Linear Brass Burner
- 1/2" key valve and flex line kit for flame height adjustment (Installed by others).
- 3" chrome key and finishing plate
- Aluminum burner plate (mounted 4" below the finished top)
- 4" non-marring adjustable feet to create ventilation gap