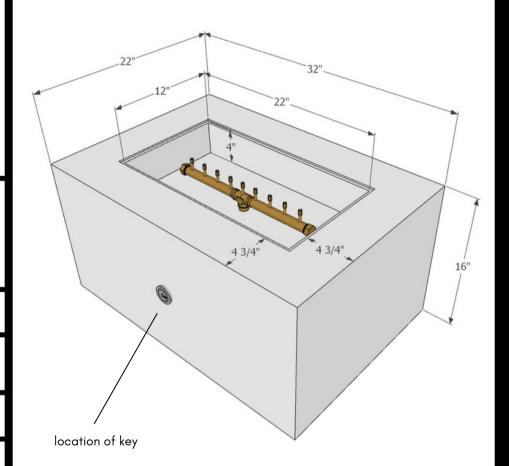

Size: 32" x 22" x 16"

The Venture Series

# Model: Olympic Studio Fire Table

### Includes:

- Fire Table made of American sourced 3/16" mild steel
- Warming Trends 90K BTU Linear Brass Burner
- 1/2" key valve and flex line kit for flame height adjustment (Installed by others).
- 3" chrome key and finishing plate
- Aluminum burner plate (mounted 4" below the finished top)
- 4" non-marring adjustable feet to create ventilation gap