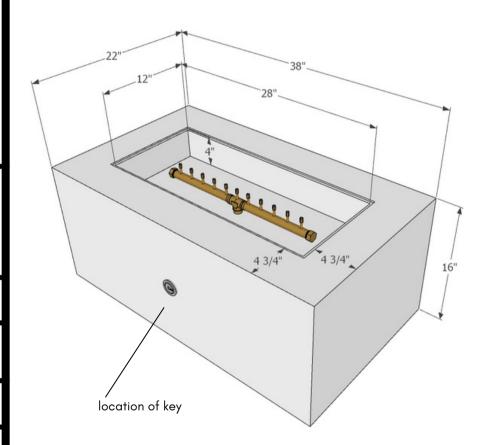

Size: 38" x 22" x 16"

The Venture Series

# Model: Olympic Studio Fire Table

### Includes:

- Fire Table made of American sourced 3/16" mild steel
- Warming Trends 110K BTU Linear Brass Burner
- 1/2" key valve and flex line kit for flame height adjustment (Installed by others).
- 3" chrome key and finishing plate
- Aluminum burner plate (mounted 4" below the finished top)
- 4" non-marring adjustable feet to create ventilation gap