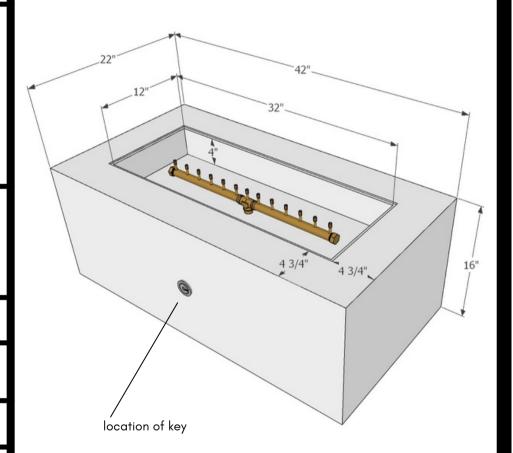

Size: 42" x 22" x 16"

The Venture Series

# Model: Olympic Studio Fire Table

### Includes:

- Fire Table made of American sourced 3/16" mild steel
- Warming Trends 130K BTU Linear Brass Burner
- 1/2" key valve and flex line kit for flame height adjustment (Installed by others).
- 3" chrome key and finishing plate
- Aluminum burner plate (mounted 4" below the finished top)
- 4" non-marring adjustable feet to create ventilation gap