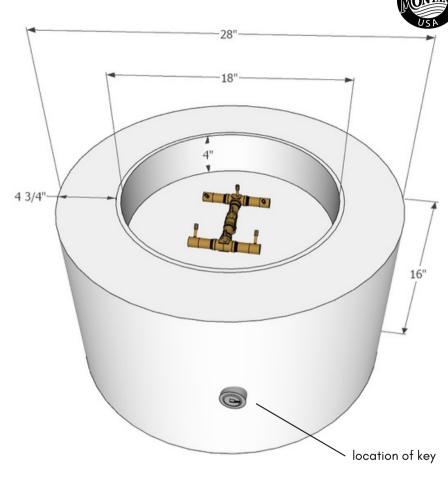

Size: 28" Diameter

The Venture Series

### Includes:

- Fire Table made of American sourced 3/16" mild steel
- Warming Trends Crossfire Brass Burner (see options)
- 1/2" key valve and flex line kit for flame height adjustment (Installed by others).
- 3" chrome key and finishing plate
- Aluminum burner plate (mounted 4" below the finished top)
- 4" non-marring adjustable feet to create ventilation gap

Natural Gas: 7" Water Column Propane: 11" Water Column

Standard Burner: CFB84 - 84K BTUs

**Upgrades:** CFBCT120 - 120K BTUs or CFBO140 - 140K BTUs

Material: 3/16" Mild Steel

**Protective Finish:** Powder Coating