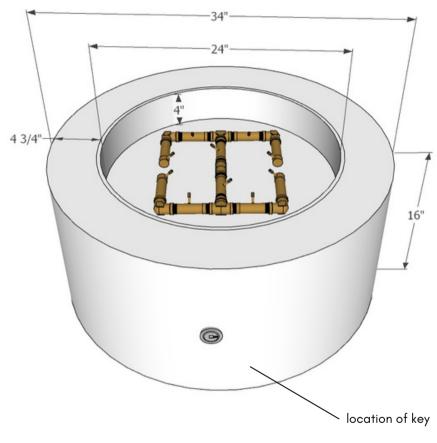

Size: 28" Diameter

The Venture Series

### Includes:

- Fire Table made of American sourced 3/16" mild steel
- Warming Trends Crossfire Brass Burner (see options)
- 1/2" key valve and flex line kit for flame height adjustment (Installed by others).
- 3" chrome key and finishing plate
- Aluminum burner plate (mounted 4" below the finished top)
- 4" non-marring adjustable feet to create ventilation gap

## **Optional Extras:**

- Matching 3/16" flat steel cover
- Mercury Battery Powered Ignition
- Propane regulator w/10 ft hose
- Casters

Fuel Inlet Size: 1/2" I.D. Female

Weight: 180 lbs.

**Fuel Pressure:** 

Natural Gas: 7" Water Column Propane: 11" Water Column

Standard Burner: CFB84 - 84K BTUs

**Upgrades:** CFBCT120 - 120K BTUs or CFBO140 - 140K BTUs

Material: 3/16" Mild Steel

**Protective Finish:** Powder Coating