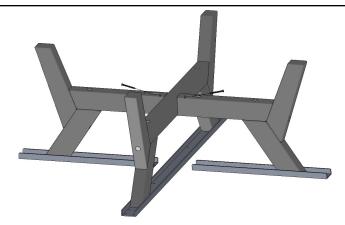

Secure using (2) 1-3/4" Phillips Head Screws through pockets in Short Leg Assemblies.

4