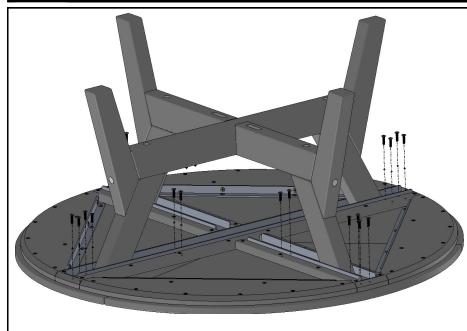

## SECURE BASE TO TABLE TOP

Align aluminum on Base Assembly to pockets in Table Top Assembly. Attach Base to Table Top using (24) 3/4" Phillips Pan Head Screws.