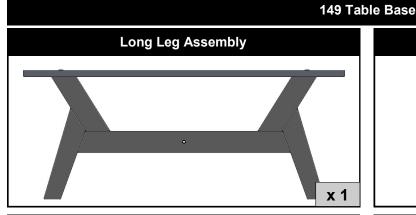

WARRANTY QUESTIONS OR COMMENTS PLEASE CALL TOLL FREE AT 1-800-809-3114

Thread Hanger Bolts in Short Leg Assemblies into the Insert Nuts in the Long Leg Assembly. Spin clockwise until tight, and aligned as shown.

Secure using (2) 1-3/4" Phillips Head Screws through pockets in Short Leg Assemblies.

4