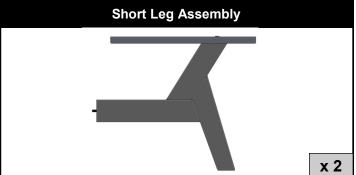

WARRANTY QUESTIONS OR COMMENTS PLEASE CALL TOLL FREE AT 1-800-809-3114

Thread Hanger Bolts in Short Leg Assemblies into the Insert Nuts in the Long Leg Assembly. Spin clockwise until tight, and aligned as shown.

Secure using (2) 1-3/4" Phillips Head Screws through pockets in Short Leg Assemblies.

4