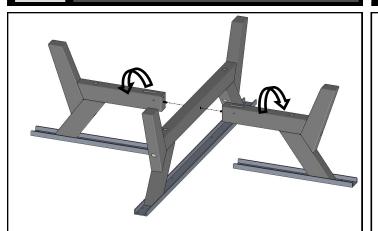

WARRANTY QUESTIONS OR COMMENTS PLEASE CALL TOLL FREE AT 1-800-809-3114

Thread Hanger Bolts in Short Leg Assemblies into the Insert Nuts in the Long Leg Assembly. Spin clockwise until tight, and aligned as shown.