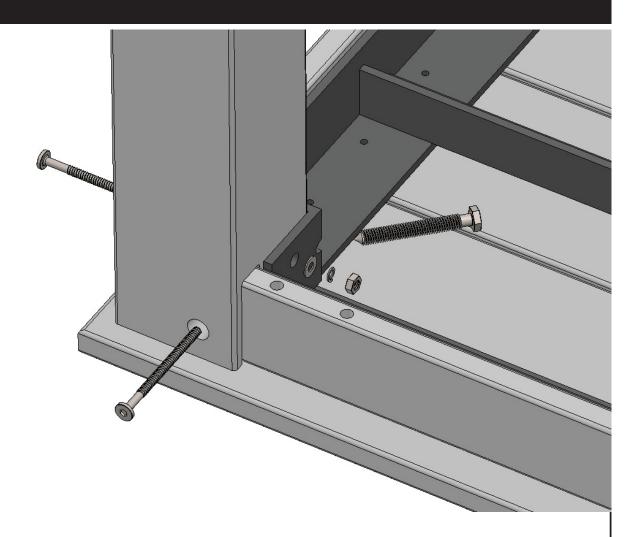

## ATTACH TOP TO LEGS

On a clean flat surface connect legs to Top using (2) 90mm Bolts, Washers, split washers, and nut (AS SHOWN). Finger tighten. Attach 3/8" LAG to inside of leg. Repeat with remaining legs. Do not over tighten. Plug holes with supplied 5/8" TAPS.