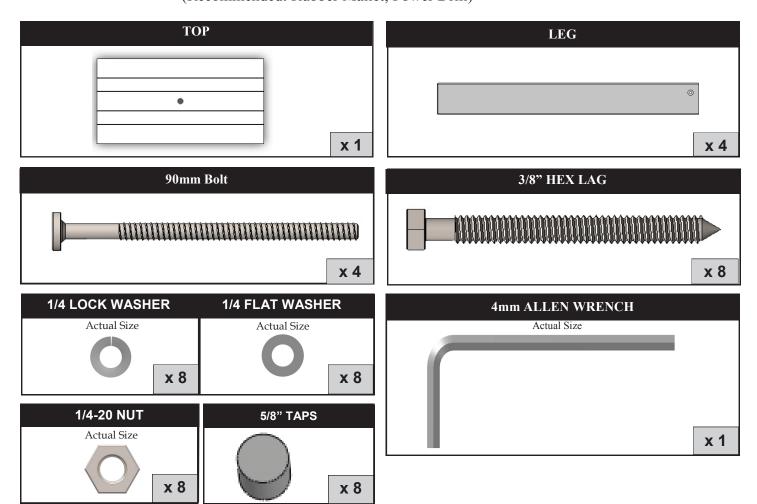

## **ASSEMBLY INSTRUCTIONS**

PLEASE READ INSTRUCTIONS COMPLETELY BEFORE BEGINNING.
Carefully remove contents from box. Make sure that all parts and hardware are included using the Parts List below.

**Tools Required:** 4mm Allen Wrench (included); #2 Phillips Head Screwdriver; Socket set (Recommended: Rubber Mallet; Power Drill)

## ATTACH TOP TO LEGS

On a clean flat surface connect legs to Top using (2) 90mm Bolts, Washers, split washers, and nut (AS SHOWN). Finger tighten. Attach 3/8" LAG to inside of leg. Repeat with remaining legs. Do not over tighten. Plug holes with supplied 5/8" TAPS.